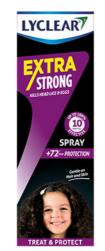

## Lyclear Extra Strong Spray

## Uses

Treatment of headlice infections.

## Dosage

Apply evenly onto dry hair, covering all the hair and scalp. Massage in well paying particular attention to the neck and the area behind the ears. Leave on for 10 minutes. Apply a normal shampoo to the hair, add some water and shampoo thoroughly. Wash out of hair but before drying use the antilice comb provided to remove lice and eggs.

## **Format and Ingredients**

Spray

Category: Hair and Scalp

Manufacturer: PERRIGO

Pack size: 100ml

**RRP:** £11.99

Legal Status: MD

Communications International Group Ltd 2025, Linen Hall, 162-168 Regent Street, London W1B 5TB