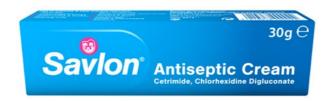

# **Savlon Antiseptic Cream**

### Uses

Cleansing and prevention of infection in all types of lesions, ranging from minor skin disorders or blisters to minor burns and small wounds.

## Dosage

Adults and children: with clean hands, gently apply cream over the affected area as required.

# Format and Ingredients

White cream containing: Chlorhexidine Gluconate 0.1% w/w, Cetrimide 0.5% w/w,

Category:

Skin Care and Antiseptics

Manufacturer:

THORNTON & ROSS LTD

Pack size: 15g, 30g, 60g,

100g

**RRP:** £1.50, £2.00, £3.20,

£4.60

Legal Status: (GSL), (GSL),

(GSL) (GSL)