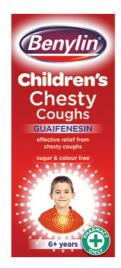

## **Benylin Children's Chesty** Coughs

## Uses

Symptomatic relief of acute productive (chesty) coughs.

## Dosage

Children 6-12 years: 10ml 4 times a day. Maximum daily dose 40ml. Not to be used for more than 5 days without the advice of a doctor. Parents or carers should seek medical attention if the child's condition deteriorates during treatment. Under 6 years: not for use.

## Format and Ingredients

Syrup containing in 5ml: Guaifenesin 50mg

Category: Cough, Colds and Sore Throat

Manufacturer: 

Pack size: 125ml

**RRP:** £4.99

Land Status: (P)

Communications International Group Ltd 2025, Linen Hall, 162-168 Regent Street, London W1B 5TB