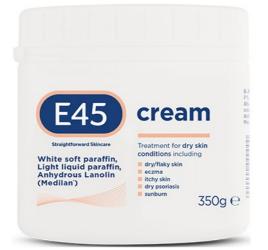

# E45 Cream

#### Uses

For the symptomatic relief of dry skin conditions, such as flaking, chapped skin, ichthyosis, traumatic dermatitis, sunburn, the dry stage of eczema and certain dry cases of psoriasis.

## **Format and Ingredients**

Cream containing:

White Soft Paraffin 14.5% w/w, Light Liquid Paraffin 12.6% w/w, Anhydrous Lanolin 1% w/w, Excipients with known effect:, Cetyl Alcohol 0.5% w/w, Methyl parahydroxybenzoate (E218) 0.15% w/w, Propyl Parahydroxybenzoate (E216) 0.04% w/w,