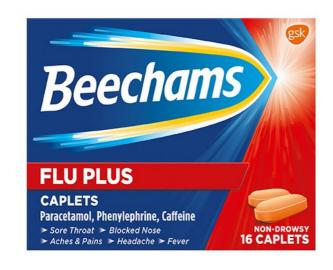

# **Beechams Flu Plus Caplets**

### Uses

For the relief of sinus pain and the symptoms of colds and flu, including fatigue and drowsiness.

## Dosage

16 years and over: 2 caplets every 4-6 hours as required. No more than 8 caplets in 24 hours. Doses should not be repeated more frequently than every 4 hours or taken continuously for more than 7 days without medical advice. Under 16 years: not recommended.

# Format and Ingredients

Caplet containing: Paracetamol 500mg, Caffeine 25mg, Phenylephrine Hydrochloride 5mg,

Category:

Cough, Colds and Sore Throat

Manufacturer:

Pack size: 16

**RRP:** £2.94

Laral Ctatus: (GSL)