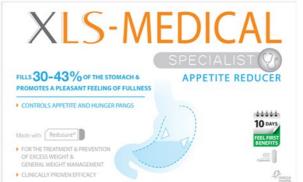

## **XLS-Medical Specialist Appetite Reducer**

## Uses

Medical device for the treatment and prevention of excess weight (weight management). A clinically proven product for the management of appetite, food cravings and compulsive eating habits.

## Dosage

Over 18 years: 2 capsules with a full glass of water, 30 minutes before 3 main meals daily.