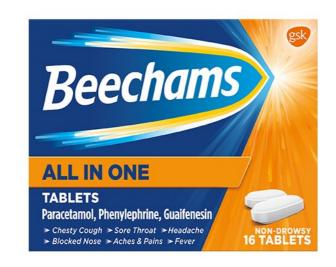

# **Beechams All in One Tablets**

### **Uses**

Symptomatic relief of colds, chills and influenza including chesty coughs.

### Dosage

Adults: 2 tablets every 4 hours as necessary. Maximum 8 tablets in 24 hours. Not to be taken continuously for more than 5 days except on medical advice. Children under 12 years: not to be given except on medical advice.

## Format and Ingredients

White film coated capsule shaped tablet debossed with the letter B containing:

Paracetamol 250mg, Guaifenesin 100mg, Phenylephrine Hydrochloride 5mg,

Category:

Cough, Colds and Sore Throat

Manufacturer:

Pack size: 16

**RRP:** £4.10

Laral Ctatus: (GSL)