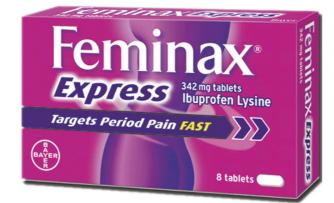

# **Feminax Express**

#### Uses

Relief from period pain. Also rheumatic pain, muscular pain, backache, neuralgia, headache, migraine, dental pain, fever and the symptoms of cold and flu.

### Dosage

12 years and over: 1-2 tablets every 4 hours. Maximum of 6 tablets in 24 hours. Under 12 years: not recommended.

## Format and Ingredients

Tablet containing: Ibuprofen Lysine 342mg, equivalent to Ibuprofen 200mg,

Category: Analgesics

Manufacturer: BAYER PLC

Pack size: 8, 16

RRP: £3.49, £5.49

Legal Status: (GSL), (GSL)