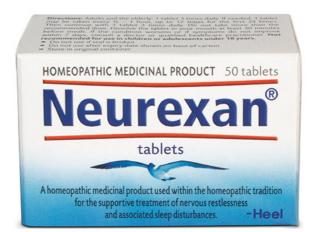

# **Neurexan Tablets**

#### Uses

A homeopathic medicinal product used within the homeopathic tradition for the supportive treatment of nervous restlessness and associated sleep disturbances.

## Dosage

1-3 tablets daily. Allow tablets to melt in the mouth.

## **Format and Ingredients**

Tablets containing: Zincum isovaleraianicum, Avena sativa, Passiflora incarnata, Coffee arabica,

Category: Sleep and Travel

Manufacturer: BIOPATHICA

Pack size: 50

**RRP:** £9.15