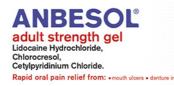

# **Anbesol Adult Strength Gel**

### Uses

Temporary relief of pain caused by recurrent mouth ulcers and denture irritation.

# Format and Ingredients

Gel containing:

Lidocaine Hydrochloride 2.0% w/w, Chlorocresol 0.1% w/w, Cetylpyridinium Chloride 0.02% w/w,

Category: Analgesics

Manufacturer:

Alliance Pharmaceuticals Ltd

Pack size: 10g